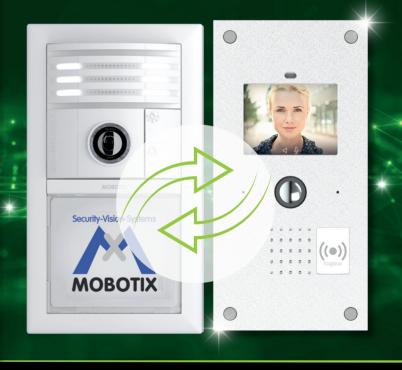

## Stronger customer loyalty, less effort. Stay your clients' trusted problem-solver with the smart technology from frogblue.

All MOBOTIX door station models can easily be replaced with the frog Terminal.

Whether surface-mounted or flush-mounted - the frog Terminal integrates seamlessly into existing installations and offers a future-ready solution with numerous advantages:

- Sleek design with touch display
- Flexible access control for enhanced security
- User-friendly operation and convenient replacement
- Made in Germany robust, durable, and innovative