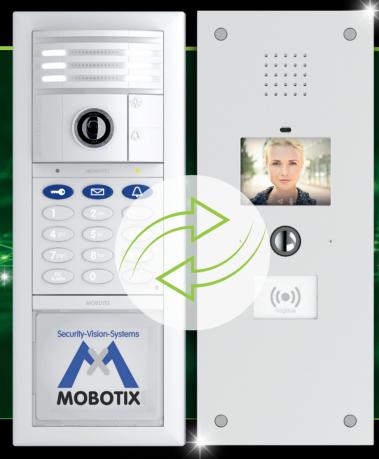

## Stronger customer loyalty, less effort. Stay your clients' trusted problem-solver with the smart technology from frogblue.

All MOBOTIX door station models can easily be replaced with the frog Terminal.

Whether surface-mounted or flush-mounted - the frog Terminal integrates seamlessly into existing installations and offers a future-ready solution with numerous advantages:

- Sleek design with touch display
- Flexible access control for enhanced security
- User-friendly operation and convenient replacement
- Made in Germany robust, durable, and innovative