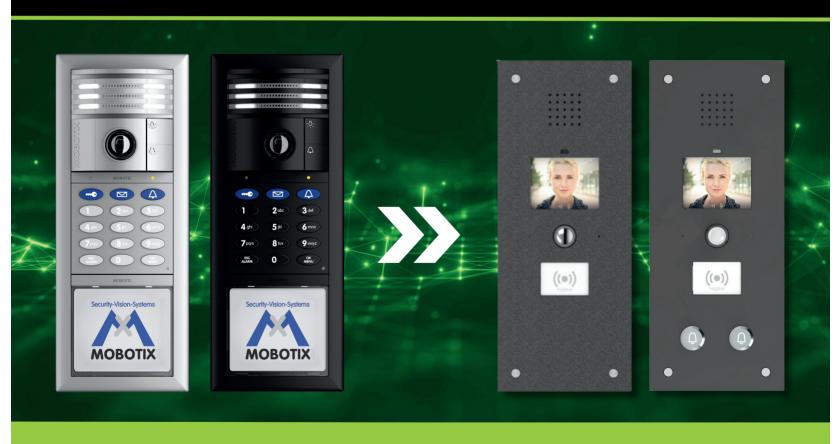

## SIMPLY REPLACE AND UPGRADE PROJECTS

Replace outdated systems - upgrade to frogblue. Fast. Simple. Future-proof.

MADE IN GERMANY

Get your tailored offer now!

Authorised frogblue Partner

## Stronger customer loyalty, less effort. Stay your clients' trusted problem-solver with the smart technology from frogblue.

All MOBOTIX door station models can easily be replaced with the frog Terminal.

As MOBOTIX no longer manufactures new door stations and spare parts are becoming increasingly scarce, now is the perfect time for a smart upgrade.

Feel free to get in touch - we're here to support you with planning and implementation.