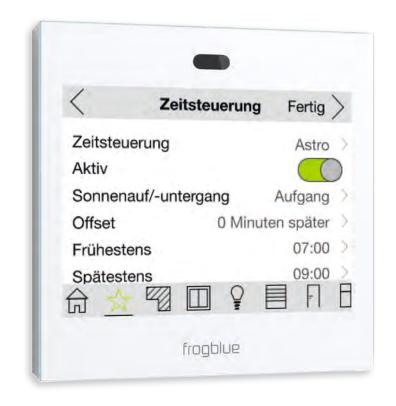

Room temperatures for well-being - and energy saving

- For underfloor heating, electric radiators or radiators
- Wired and wireless room temperature measurement
- Quick overview of the minimum and maximum temperatures in the building
- Rooms, areas & entire building are addressed in a structured manner
- Inclusion of open windows and doors
- Different reduced temperatures (night, absence, holidays)
- Innovative features: Warmfeet/Priority" provide comfort and save energy
- Analysis of target and room temperatures as well as daytime heating cycles

### ProjectApp - configure easily and automatically

- For configuring frogblue components and their interaction
- Assignment of areas, such as ground floor, and the rooms of the building
- Which lights and functions are actuated from which light switch
- Creation of group functions for lights, blinds, fans, etc.
- Definition of scenes, time-linked actions, alarms, astro function
- Message loggers and analysis tools support configuration