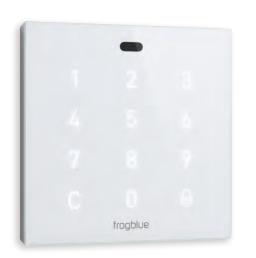

#### See what's happening outside and around the world

- Crystal-clear sound and 8-megapixel all-round camera from wall to wall
- Integrated touch display for function selection and ringing
- IP-based and multi-party-capable with worldwide connection
- SIP-compatible with IP telephones, softphones and frogblue display
- Access control via PIN and/or RFID (Desfire EV2)

#### frogDisplay: our smartphone on the wall