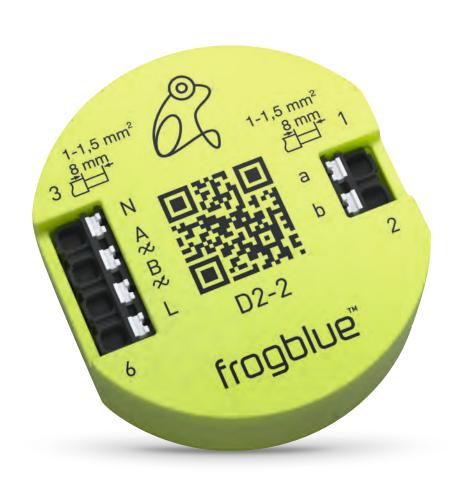

#### How does frogblue work?

- Our frogs are installed in the flush-mounted socket behind the light switch
- They are only connected to the 230V power supply no control cables
- Control functions are interchanged via Bluetooth® mesh
- Each frog is a relay station and transmits several packets over a range of frequencies
- Bluetooth is always more reliable than a wireless solution
- Fully redundant data transmission across all modules
- No programming we only configure