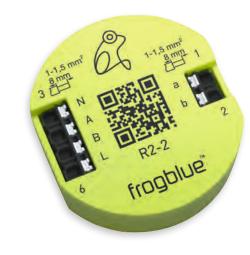

#### How does frogblue work?

- Our frogs are installed in the flush-mounted socket behind the light switch
- They are only connected to the 230V power supply no control cables
- Control functions are interchanged via Bluetooth® mesh
- Each frog is a relay station and transmits several packets over a range of frequencies
- Bluetooth is always more reliable than a wireless solution
- Fully redundant data transmission across all modules
- No programming we only configure

Dali® Bridge

Frog modules

Dimmers

Input modules

Remote control

Actuators

Relay

Door