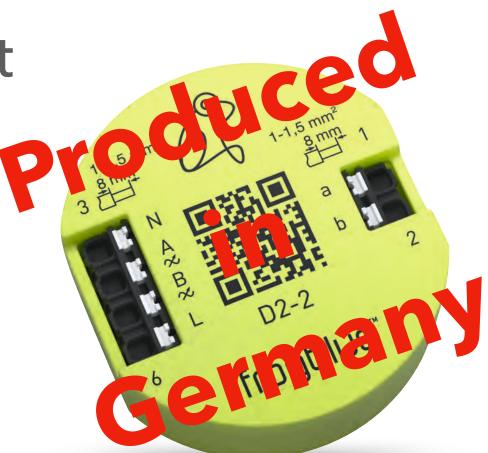

## Professional, cable-free electrical installation

Easy installation - flexible and expandable at any time - for any switch range - Made in Germany

#### How does frogblue work?

- Our frogs are installed in the flush-mounted socket behind the light switch
- They are only connected to the 230V power supply no control cables
- Control functions are interchanged via Bluetooth® mesh
- Each frog is a relay station and transmits several packets over a range of frequencies
- Bluetooth is always more reliable than a wireless solution
- Fully redundant data transmission across all modules
- No programming we only configure