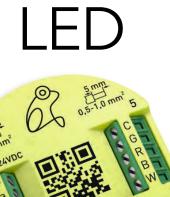

#### LEDs are our strength

- frogStrip120e with 4 independent channels
- RGB, RGBW, tunable white, dim-to-warm
- Also independently mixed: RGB and white
- Two button inputs for contacts, switches
- From single-button to multi-button operation
- Synchronous groups in colour and brightness
- Scene and time control (astro function)
- frogStrip240e with 6 channels (2 x RGB ...)