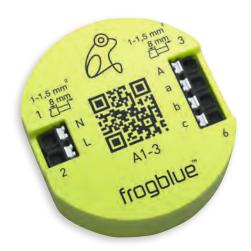

#### How does frogblue work?

- Our frogs are installed in the flush-mounted socket behind the light switch
- They are only connected to the 230V power supply no control cables
- Control functions are interchanged via Bluetooth® mesh
- Each frog is a relay station and transmits several packets over a range of frequencies
- Bluetooth is always more reliable than a wireless solution
- Fully redundant data transmission across all modules
- No programming we only configure

Dali® Bridge

Frog modules

Dimmers

Input modules

Remote control

Actuators

Relay

Door