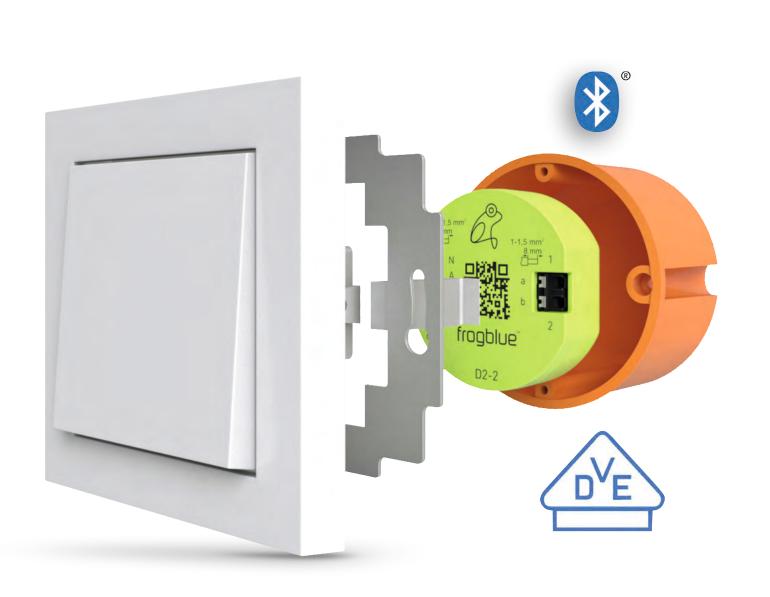

#### How does frogblue work?

- Our frogs are installed in the flush-mounted socket behind the light switch
- They are only connected to the 230V power supply no control cables
- Control functions are interchanged via Bluetooth® mesh
- Each frog is a relay station and transmits several packets over a range of frequencies
- Bluetooth is always more reliable than a wireless solution
- Fully redundant data transmission across all modules
- No programming we only configure

#### What makes frogblue different?

- Professional solution with high quality standard (VDE)
- Functions independent of IT infrastructure, WLAN and Internet
- High level of reliability as there is no central computer/server
- Uses **standard switches** from common manufacturers
- No programming and creation of menus
- Immediate restart to last state within 1 second after power cut
- Highly secure thanks to encryption and time stamp
- Saves heating costs and energy throughout the entire house truly smart