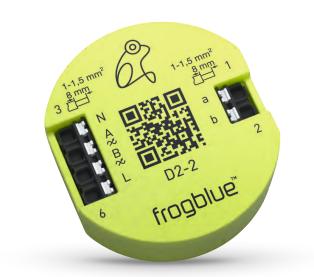

#### How does frogblue work?

- Our frogs are installed in the flush-mounted socket behind the light switch
- They are only connected to the 230V power supply no control cables
- Control functions are interchanged via Bluetooth® mesh
- Each frog is a relay station and transmits several packets over a range of frequencies
- Bluetooth is always more reliable than a wireless solution
- Fully redundant data transmission across all modules
- No programming we only configure

#### What makes frogblue different?

- Professional solution with high quality standard (VDE)
- Functions independent of IT infrastructure, WLAN and Internet
- High level of reliability as there is no central computer/server
- Uses **standard switches** from common manufacturers
- No programming and creation of menus
- Immediate restart to last state within 1 second after power cut
- Highly secure thanks to encryption and time stamp
- Saves heating costs and energy throughout the entire house truly smart