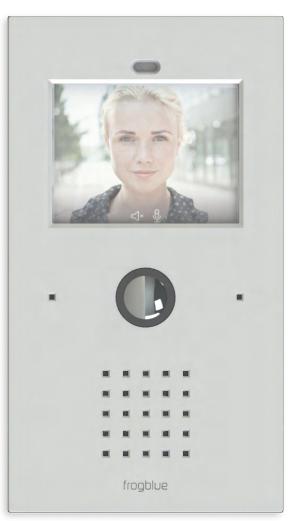

#### See what's happening outside and around the world

- Crystal-clear sound and 8-megapixel all-round camera from wall to wall
- Integrated touch display for function selection and ringing
- IP-based and multi-party-capable with worldwide connection
- SIP-compatible with IP telephones, softphones and frogblue display
- Access control via PIN and/or RFID (Desfire EV2)