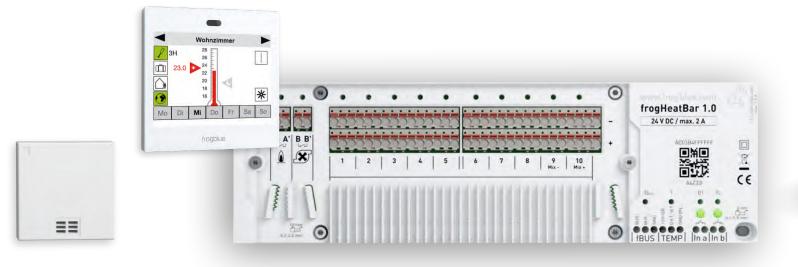

Room temperatures for well-being - and energy saving

- For underfloor heating, electric radiators or radiators
- Wired and wireless room temperature measurement
- Quick overview of the minimum and maximum temperatures in the building
- Rooms, areas & entire building are addressed in a structured manner
- Inclusion of open windows and doors
- Different reduced temperatures (night, absence, holidays)
- Innovative features: Warmfeet/Priority" provide comfort and save energy
- Analysis of target and room temperatures as well as daytime heating cycles

### ProjectApp - configure easily and automatically

- For configuring frogblue components and their interaction
- Assignment of areas, such as ground floor, and the rooms of the building
- Which lights and functions are actuated from which light switch
- Creation of group functions for lights, blinds, fans, etc.
- Definition of scenes, time-linked actions, alarms, astro function
- Message loggers and analysis tools support configuration