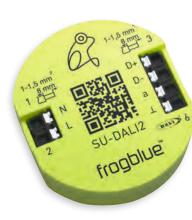

Dali® Bridge

Frog modules

Dimmers

Input modules

Remote control

Actuators

Relay

Door