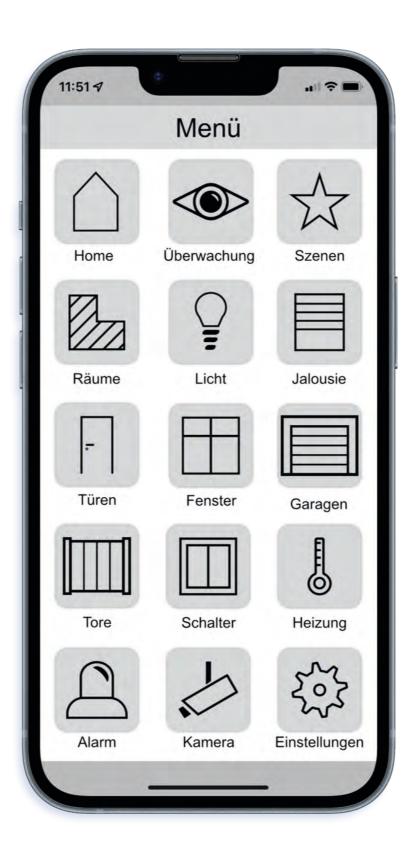

### ProjectApp - configure easily and automatically

- For configuring frogblue components and their interaction
- Assignment of areas, such as ground floor, and the rooms of the building
- Which lights and functions are actuated from which light switch
- Creation of group functions for lights, blinds, fans, etc.
- Definition of scenes, time-linked actions, alarms, astro function
- Message loggers and analysis tools support configuration