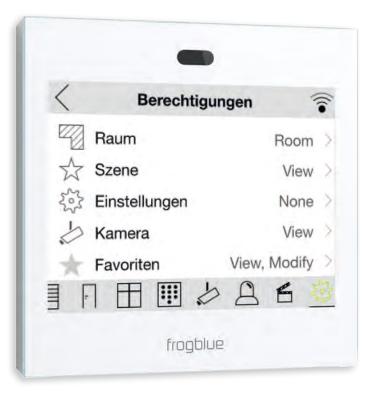

### ProjectApp - configure easily and automatically

- For configuring frogblue components and their interaction
- Assignment of areas, such as ground floor, and the rooms of the building
- Which lights and functions are actuated from which light switch
- Creation of group functions for lights, blinds, fans, etc.
- Definition of scenes, time-linked actions, alarms, astro function
- Message loggers and analysis tools support configuration

#### What makes frogblue different?

- Professional solution with high quality standard (VDE)
- Functions independent of IT infrastructure, WLAN and Internet
- High level of reliability as there is no central computer/server
- Uses **standard switches** from common manufacturers
- No programming and creation of menus
- Immediate restart to last state within 1 second after power cut
- Highly secure thanks to encryption and time stamp
- Saves heating costs and energy throughout the entire house truly smart