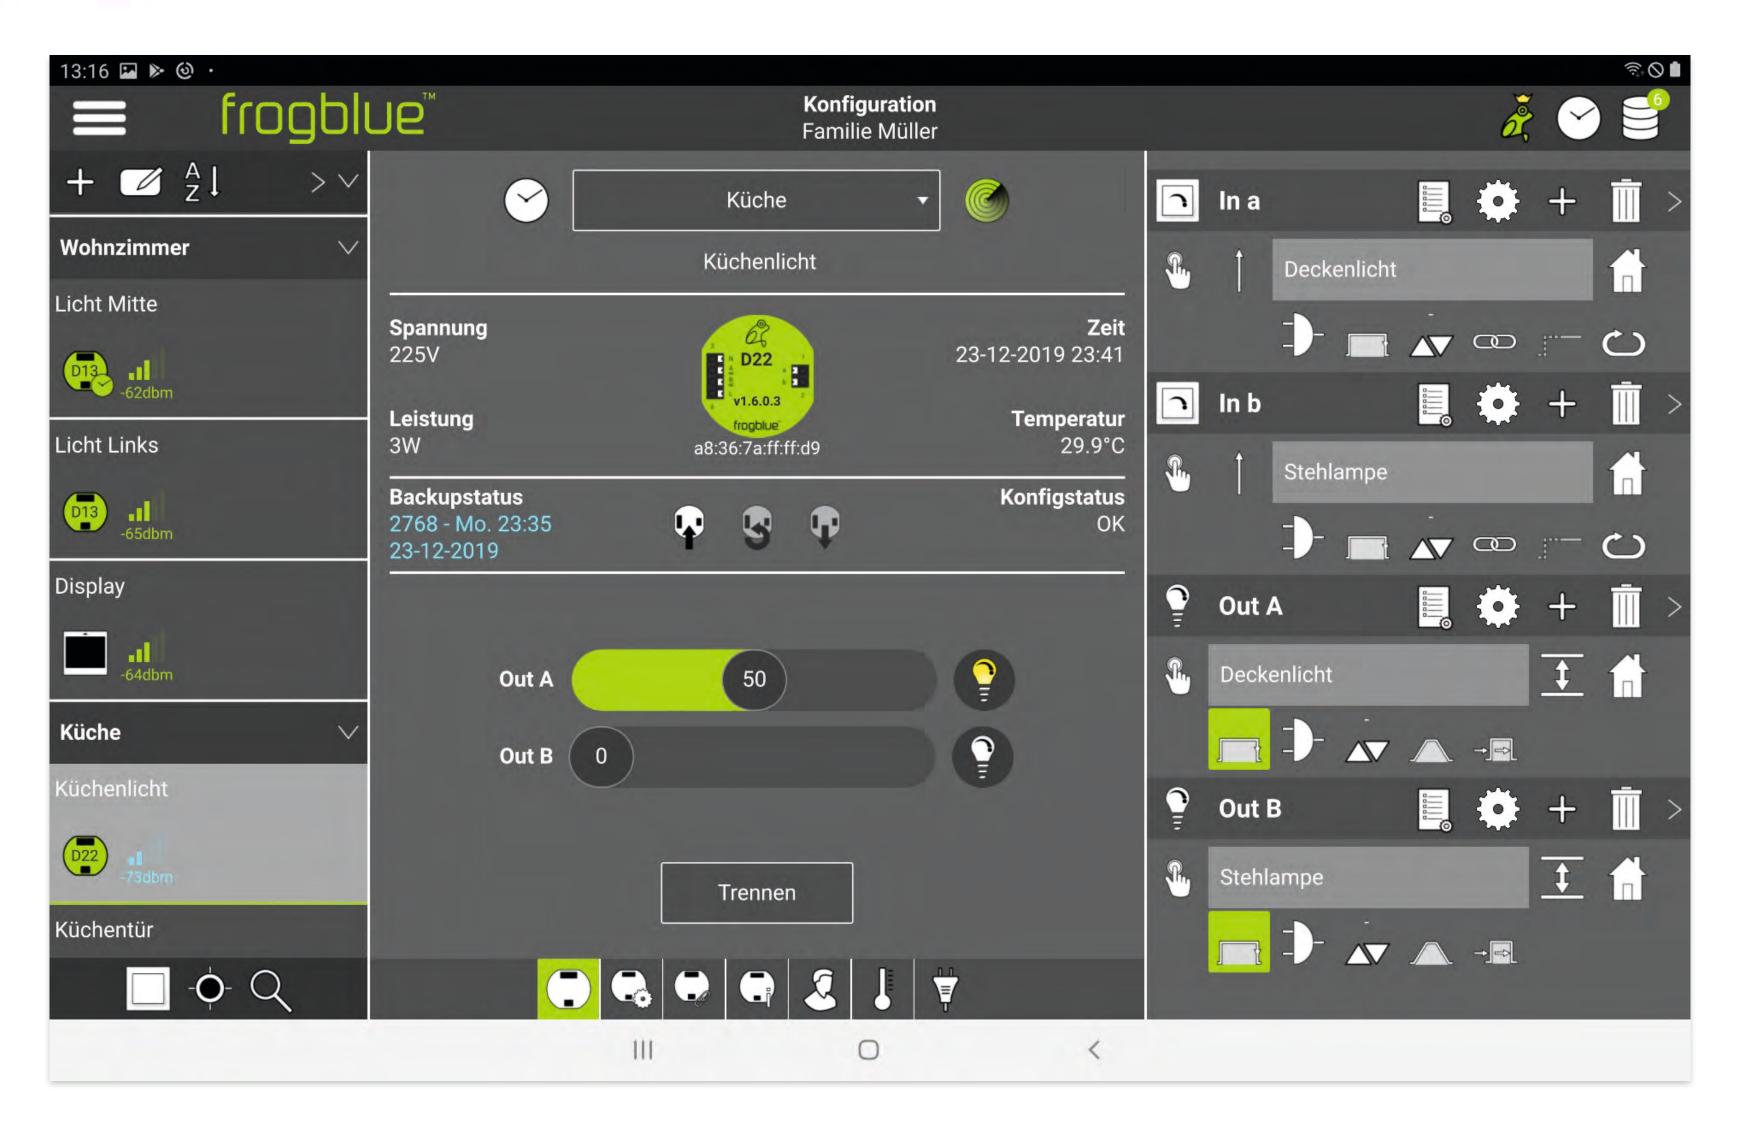

### ProjectApp - configure easily and automatically

- For configuring frogblue components and their interaction
- Assignment of areas, such as ground floor, and the rooms of the building
- Which lights and functions are actuated from which light switch
- Creation of group functions for lights, blinds, fans, etc.
- Definition of scenes, time-linked actions, alarms, astro function
- Message loggers and analysis tools support configuration

#### What makes frogblue different?

- Professional solution with high quality standard (VDE)
- Functions independent of IT infrastructure, WLAN and Internet
- High level of reliability as there is no central computer/server
- Uses **standard switches** from common manufacturers
- No programming and creation of menus
- Immediate restart to last state within 1 second after power cut
- Highly secure thanks to encryption and time stamp
- Saves heating costs and energy throughout the entire house truly smart