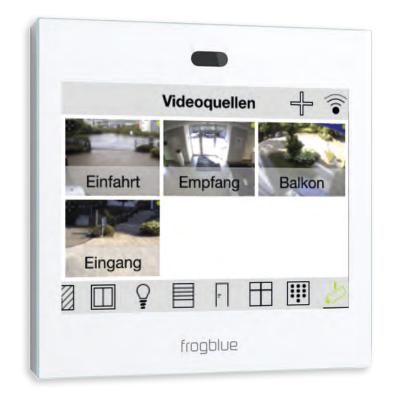

#### See what's happening outside and around the world

- Crystal-clear sound and 8-megapixel all-round camera from wall to wall
- Integrated touch display for function selection and ringing
- IP-based and multi-party-capable with worldwide connection
- SIP-compatible with IP telephones, softphones and frogblue display
- Access control via PIN and/or RFID (Desfire EV2)

#### frogDisplay: our smartphone on the wall