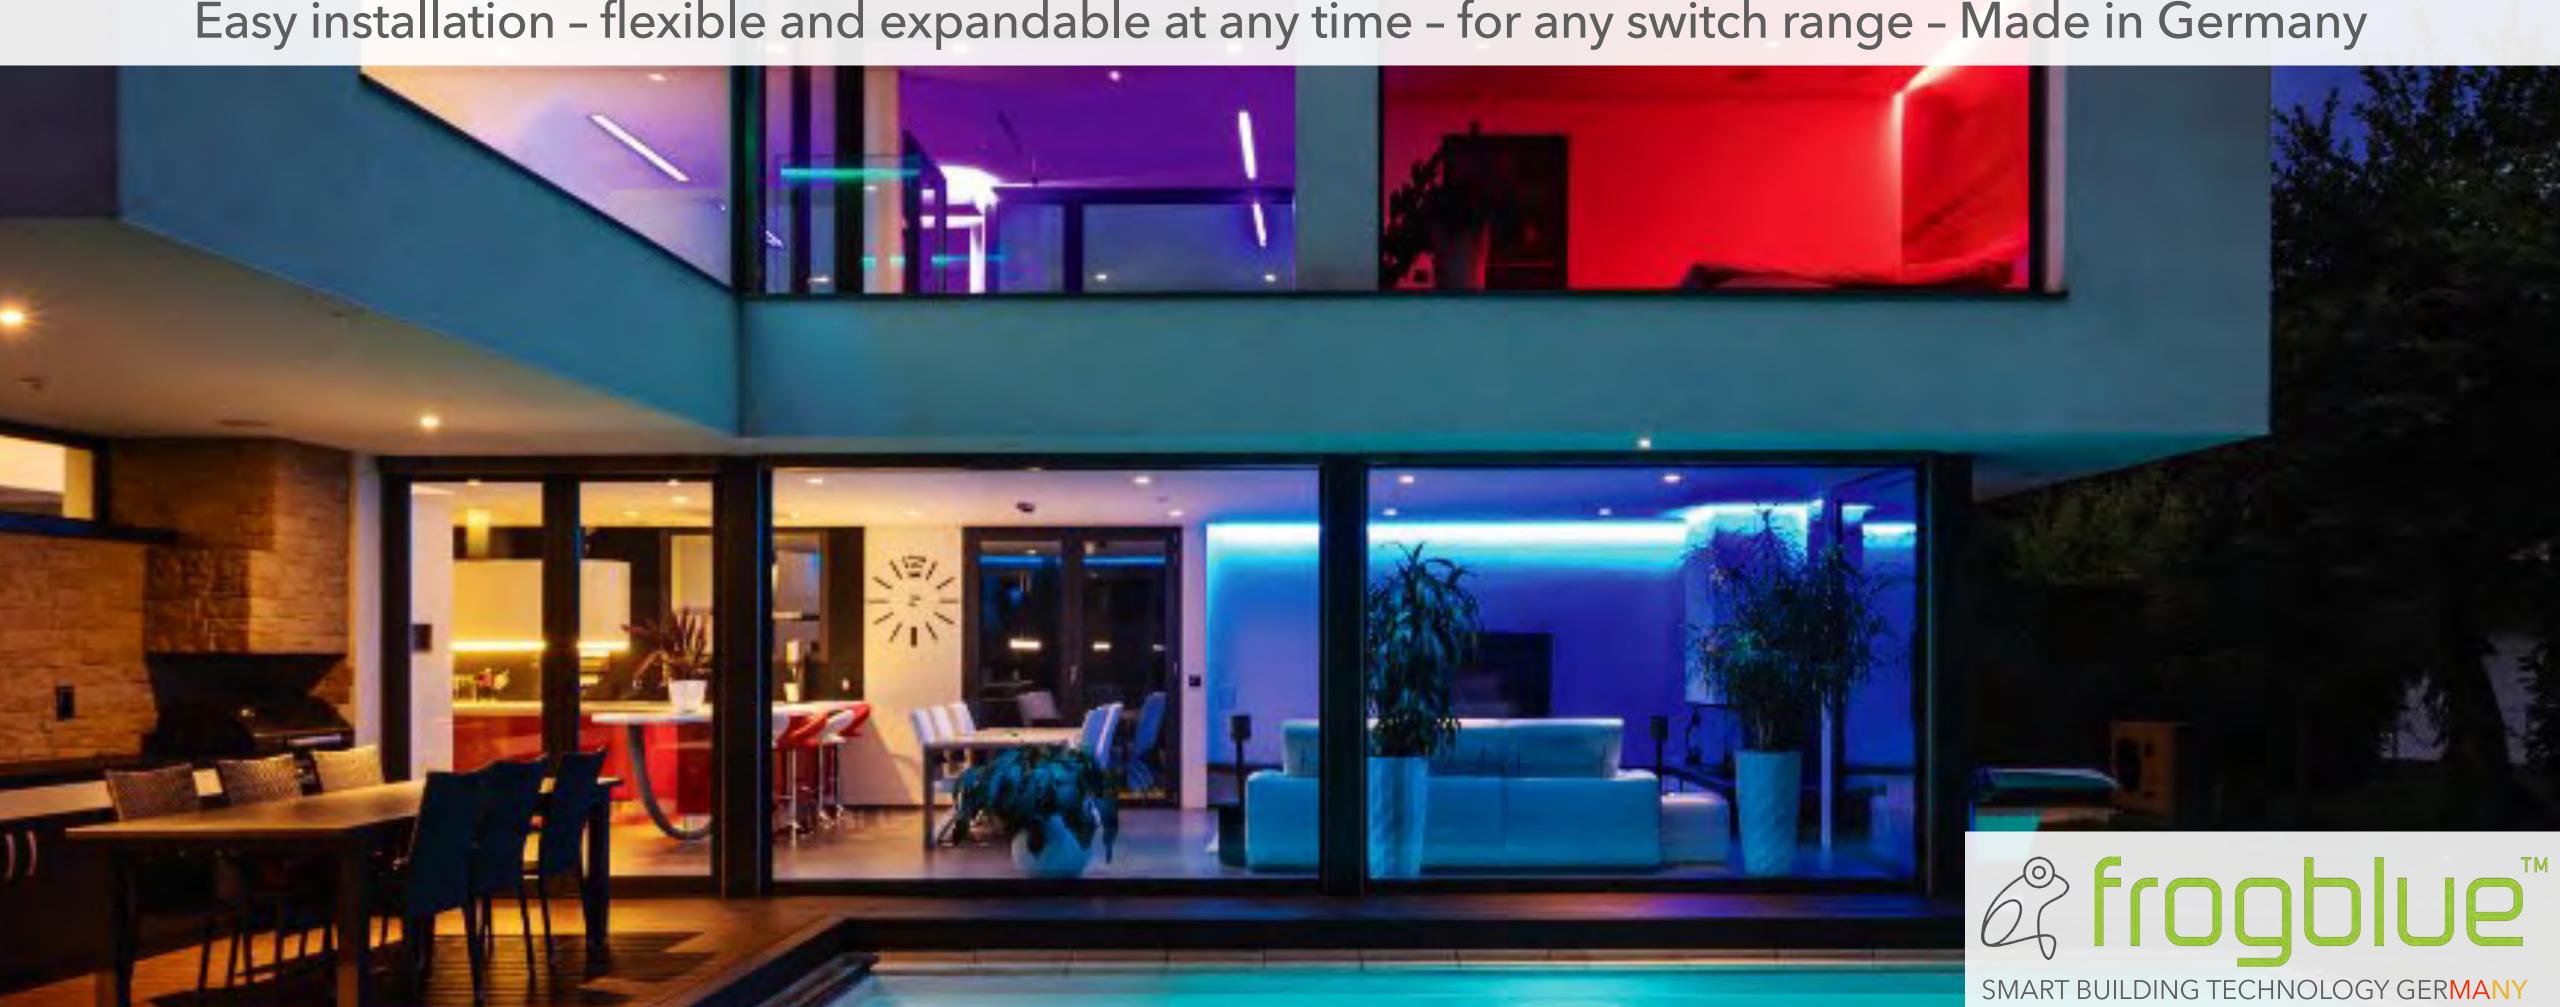

## Professional, cable-free electrical installation

Easy installation - flexible and expandable at any time - for any switch range - Made in Germany

#### Professional, cable-free electrical installation

- Control lighting, blinds, heating, access, doors with an app
- Decentralised installation behind normal light switches/sockets
- Requires no control cables makes virtual connections
- No IT infrastructure required all data remains in the building
- Licence-free configuration and operating software with free updates