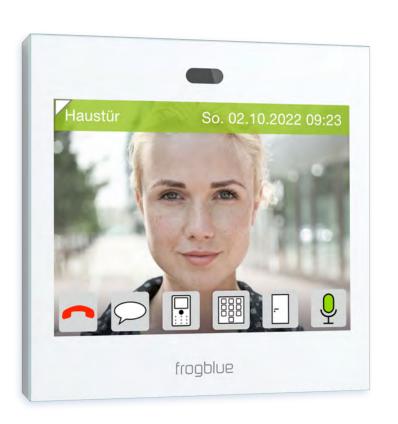

#### See what's happening outside and around the world

- Crystal-clear sound and 8-megapixel all-round camera from wall to wall
- Integrated touch display for function selection and ringing
- IP-based and multi-party-capable with worldwide connection
- SIP-compatible with IP telephones, softphones and frogblue display
- Access control via PIN and/or RFID (Desfire EV2)

#### frogDisplay: our smartphone on the wall