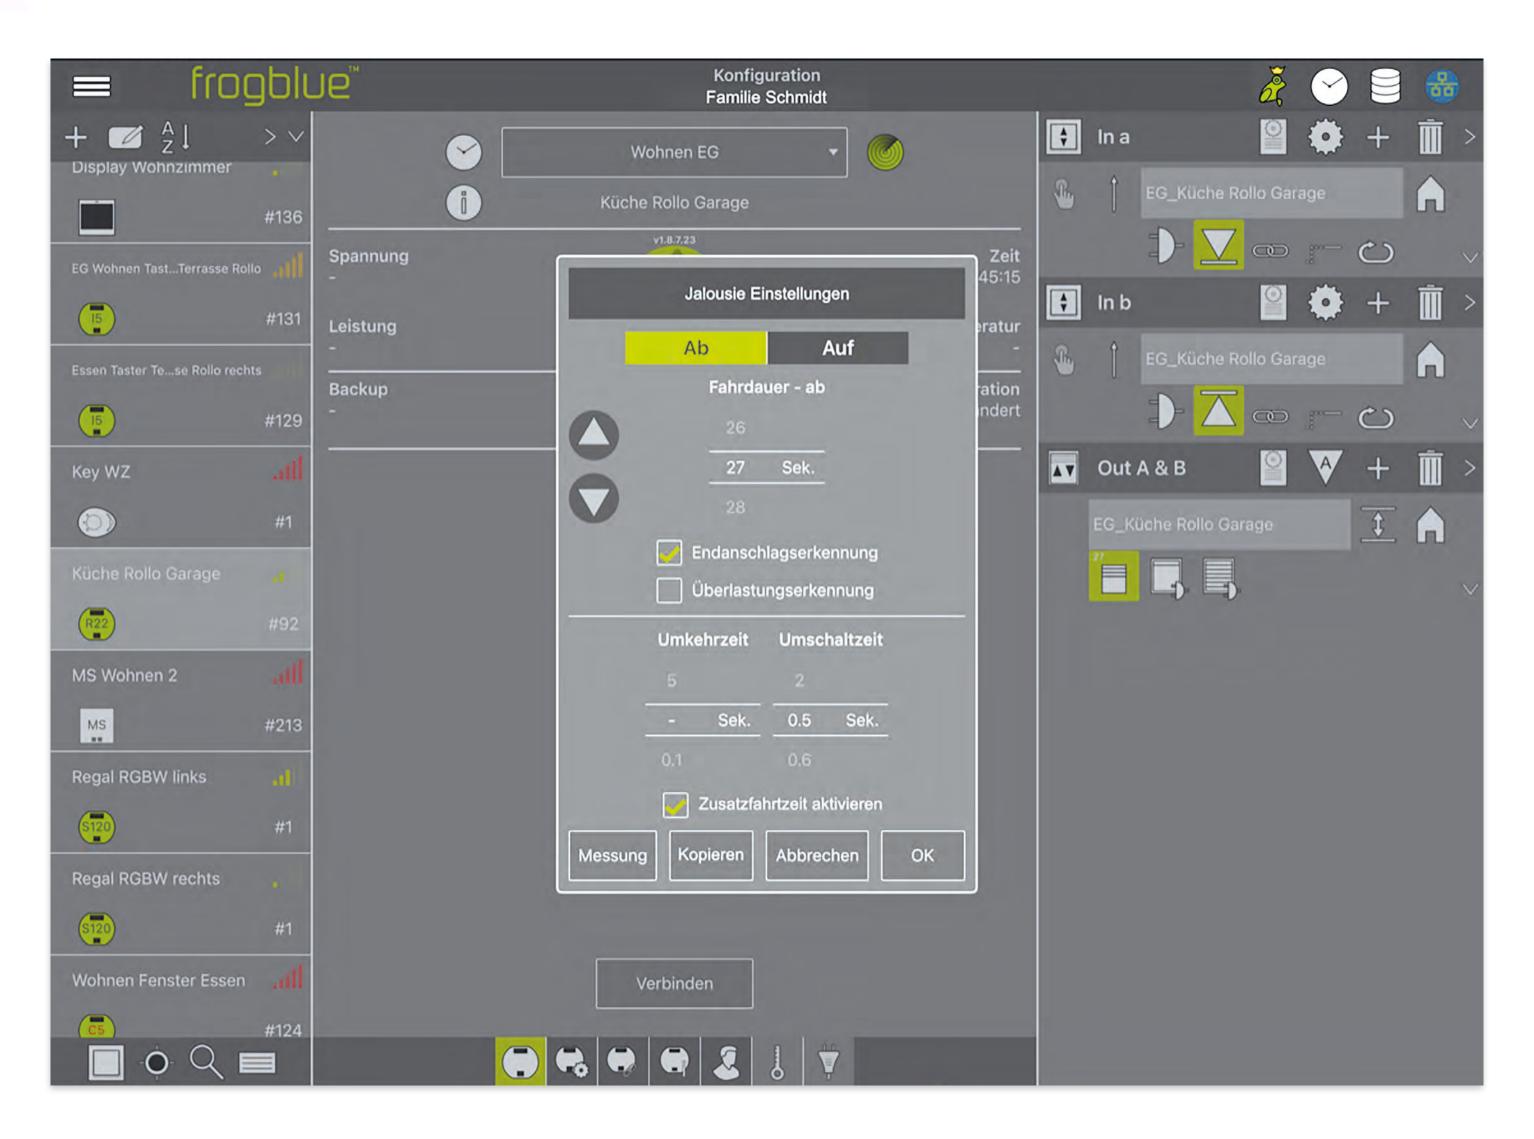

### ProjectApp - configure easily and automatically

- For configuring frogblue components and their interaction
- Assignment of areas, such as ground floor, and the rooms of the building
- Which lights and functions are actuated from which light switch
- Creation of group functions for lights, blinds, fans, etc.
- Definition of scenes, time-linked actions, alarms, astro function
- Message loggers and analysis tools support configuration

#### What makes frogblue different?

- Professional solution with high quality standard (VDE)
- Functions independent of IT infrastructure, WLAN and Internet
- High level of reliability as there is no central computer/server
- Uses **standard switches** from common manufacturers
- No programming and creation of menus
- Immediate restart to last state within 1 second after power cut
- Highly secure thanks to encryption and time stamp
- Saves heating costs and energy throughout the entire house truly smart