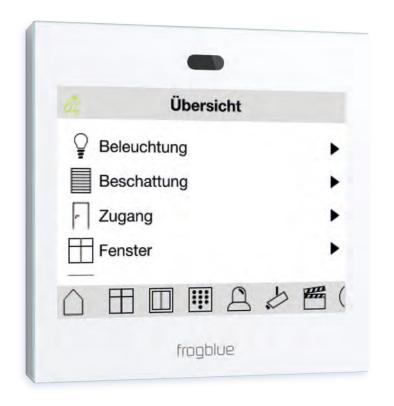

#### Professional, cable-free electrical installation

- Control lighting, blinds, heating, access, doors with an app
- Decentralised installation behind normal light switches/sockets
- Requires no control cables makes virtual connections
- No IT infrastructure required all data remains in the building
- Licence-free configuration and operating software with free updates