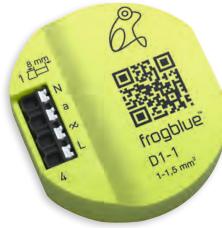

Dali® Bridge

Frog modules

Dimmers

Input modules

Remote control

Actuators

Relay

Door