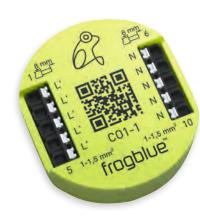

Dali® Bridge

Frog modules

Dimmers

Input modules

Remote control

Actuators

Relay

Door