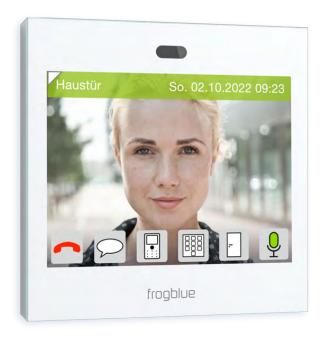

structured manner
- Inclusion of open windows and doors
- Different reduced temperatures (night, absence, holidays)
- Innovative features: Warmfeet/Priority" provide comfort and save energy
- Analysis of target and room temperatures as well as daytime heating cycles





#### frogControl - is intuitive and self-configuring









Always networked



#### Always connected

Mobile mesh

WLAN mesh

**Bluetooth mesh** 



#### See what's happening outside and around the world

- Crystal-clear sound and 8-megapixel all-round camera from wall to wall
- Integrated touch display for function selection and ringing
- IP-based and multi-party-capable with worldwide connection
- SIP-compatible with IP telephones, softphones and frogblue display
- Access control via PIN and/or RFID (Desfire EV2)











#### frogDisplay: our smartphone on the wall



















### ProjectApp - configure easily and automatically

- For configuring frogblue components and their interaction
- Assignment of areas, such as ground floor, and the rooms of the building
- Which lights and functions are actuated from which light switch
- Creation of group functions for lights, blinds, fans, etc.
- Definition of scenes, time-linked actions, alarms, astro function
- Message loggers and analysis tools support configuration



















#### What makes frogblue different?

- Professional solution with high quality standard (VDE)
- Functions independent of IT infrastructure, WLAN and Internet
- High level of reliability as there is no central computer/server
- Uses **standard switches** from common m