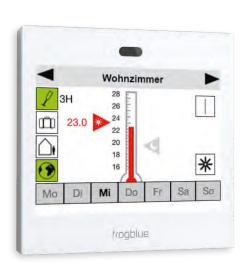

Room temperatures for well-being - and energy saving

- For underfloor heating, electric radiators or radiators
- Wired and wireless room temperature measurement
- Quick overview of the minimum and maximum temperatures in the building
- Rooms, areas & entire building are addressed in a structured manner
- Inclusion of open windows and doors
- Different reduced temperatures (night, absence, holidays)
- Innovative features: Warmfeet/Priority" provide comfort and save energy
- Analysis of target and room temperatures as well as daytime heating cycles