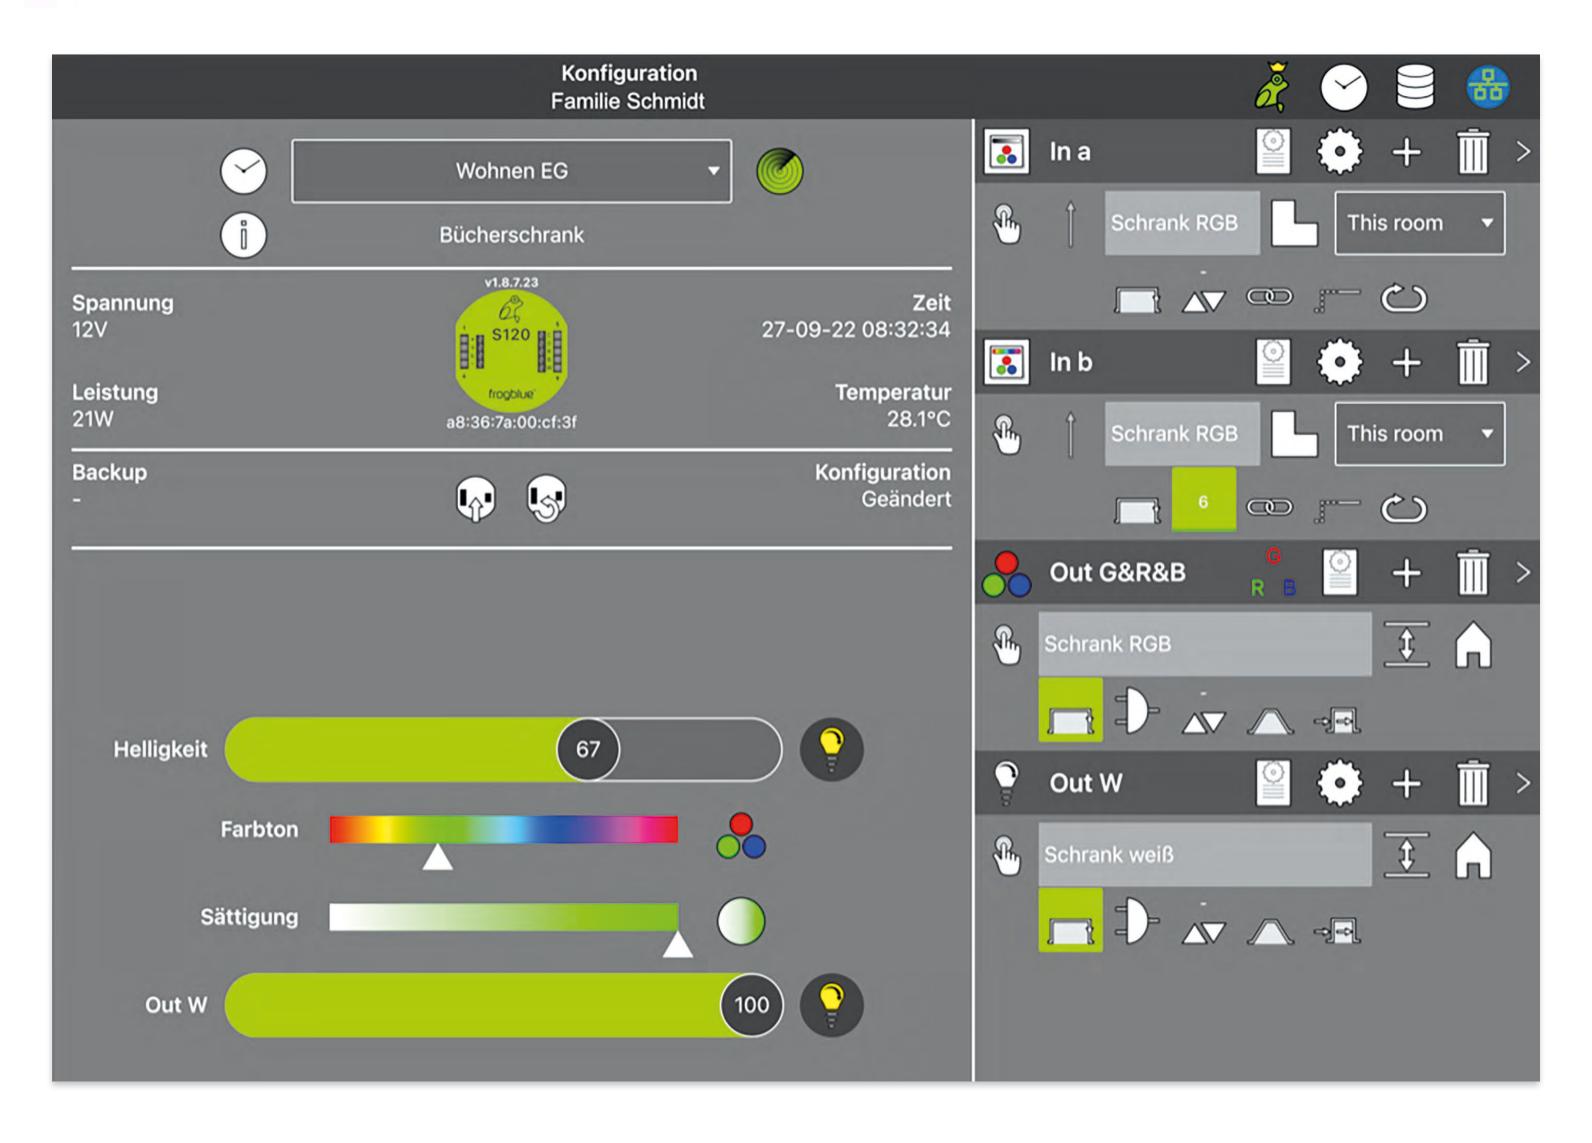

#### LEDs are our strength

- frogStrip120e with 4 independent channels
- RGB, RGBW, tunable white, dim-to-warm
- Also independently mixed: RGB and white
- Two button inputs for contacts, switches
- From single-button to multi-button operation
- Synchronous groups in colour and brightness
- Scene and time control (astro function)
- frogStrip240e with 6 channels (2 x RGB ...)

### ProjectApp - configure easily and automatically

- For configuring frogblue components and their interaction
- Assignment of areas, such as ground floor, and the rooms of the building
- Which lights and functions are actuated from which light switch
- Creation of group functions for lights, blinds, fans, etc.
- Definition of scenes, time-linked actions, alarms, astro function
- Message loggers and analysis tools support configuration