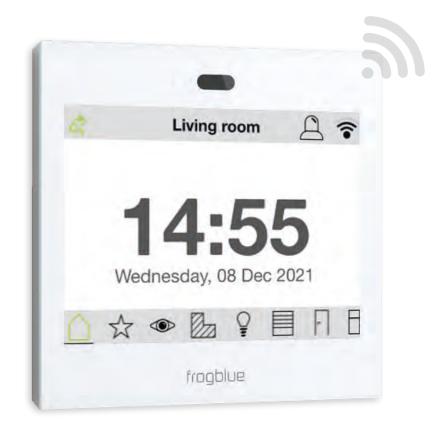

### ProjectApp - configure easily and automatically

- For configuring frogblue components and their interaction
- Assignment of areas, such as ground floor, and the rooms of the building
- Which lights and functions are actuated from which light switch
- Creation of group functions for lights, blinds, fans, etc.
- Definition of scenes, time-linked actions, alarms, astro function
- Message loggers and analysis tools support configuration