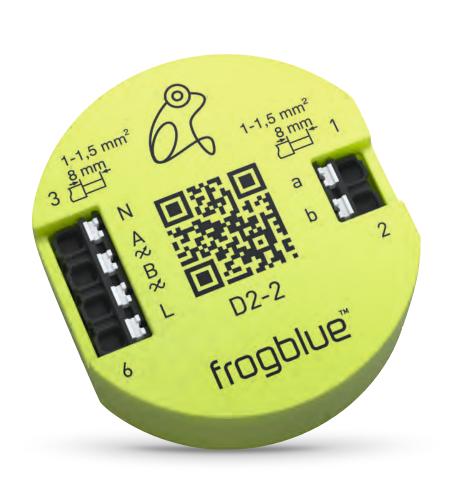

#### How does frogblue work?

- Our frogs are installed in the flush-mounted socket behind the light switch
- They are only connected to the 230V power supply no control cables
- Control functions are interchanged via Bluetooth® mesh
- Each frog is a relay station and transmits several packets over a range of frequencies
- Bluetooth is always more reliable than a wireless solution
- Fully redundant data transmission across all modules
- No programming we only configure

#### Easy installation

- Virtual cabling via app
- No change-over required
- No control cabling required
- No cable routing
- No control cabinet
- No IT structure
- No computer/no server

Clock module

Suppression module