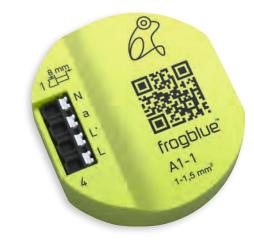

#### How does frogblue work?

- Our frogs are installed in the flush-mounted socket behind the light switch
- They are only connected to the 230V power supply no control cables
- Control functions are interchanged via Bluetooth® mesh
- Each frog is a relay station and transmits several packets over a range of frequencies
- Bluetooth is always more reliable than a wireless solution
- Fully redundant data transmission across all modules
- No programming we only configure

Dali® Bridge

Frog modules

Dimmers

Input modules

Remote control

Actuators

Relay

Door