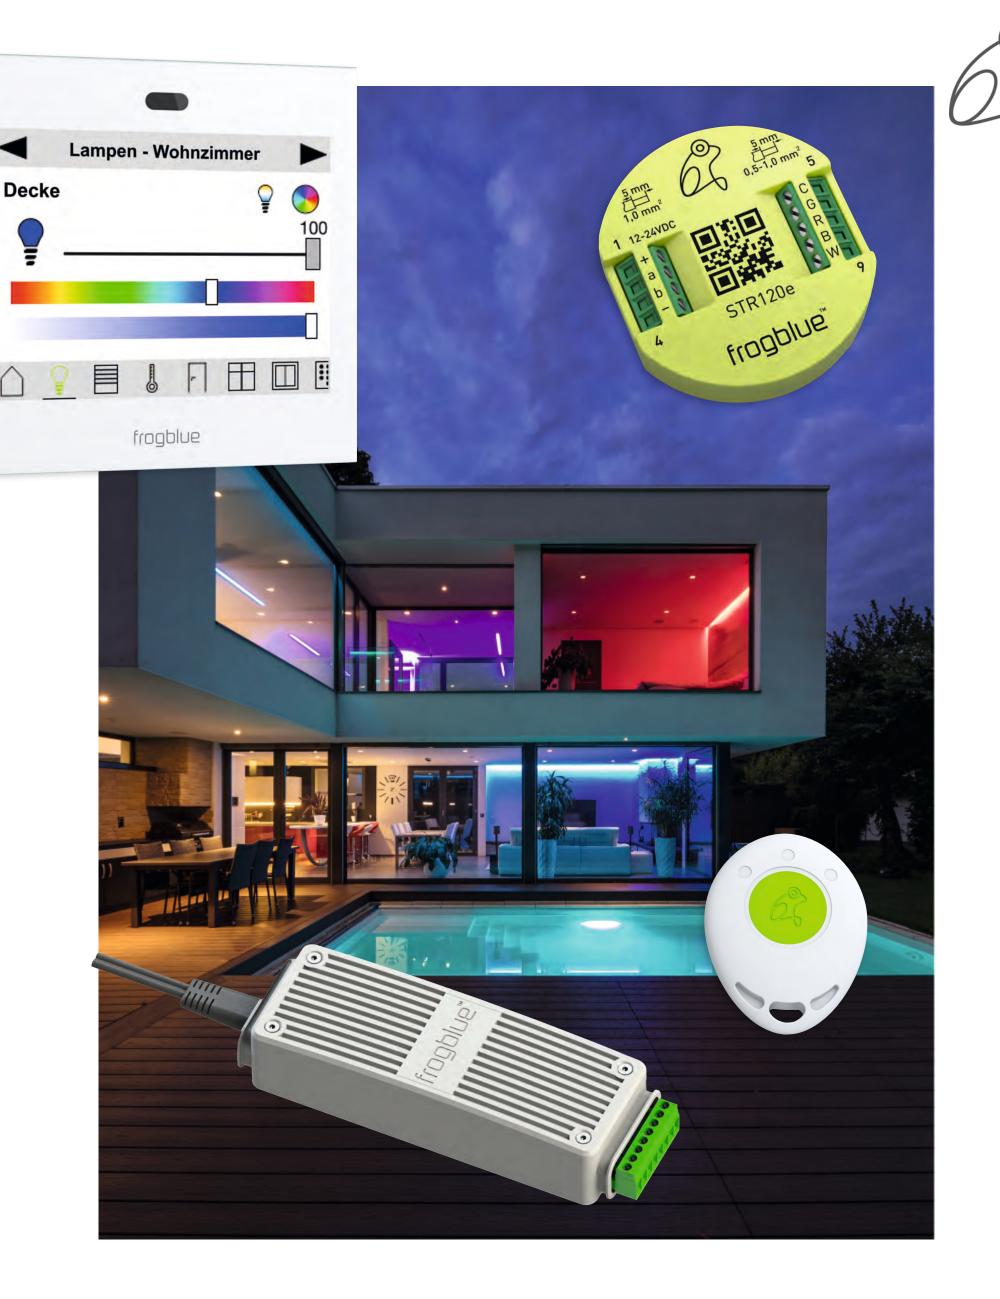

#### Professional, cable-free electrical installation

- Control lighting, blinds, heating, access, doors with an app
- Decentralised installation behind normal light switches/sockets
- Requires no control cables makes virtual connections
- No IT infrastructure required all data remains in the building
- Licence-free configuration and operating software with free updates

#### Easy installation

- Virtual cabling via app
- No change-over required
- No control cabling required
- No cable routing
- No control cabinet
- No IT structure
- No computer/no server

Clock module

Suppression module

#### LEDs are our strength

- frogStrip120e with 4 independent channels
- RGB, RGBW, tunable white, dim-to-warm
- Also independently mixed: RGB and white
- Two button inputs for contacts, switches
- From single-button to multi-button operation
- Synchronous groups in colour and brightness
- Scene and time control (astro function)
- frogStrip240e with 6 channels (2 x RGB ...)