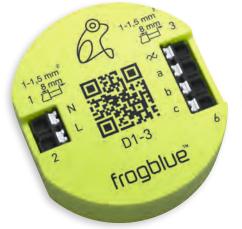

Dali® Bridge

Frog modules

Dimmers

Input modules

Remote control

Actuators

Relay

Door