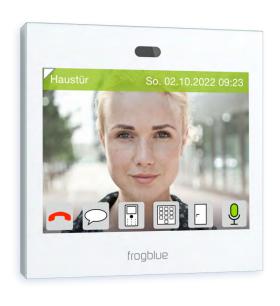

#### See what's happening outside and around the world

- Crystal-clear sound and 8-megapixel all-round camera from wall to wall
- Integrated touch display for function selection and ringing
- IP-based and multi-party-capable with worldwide connection
- SIP-compatible with IP telephones, softphones and frogblue display
- Access control via PIN and/or RFID (Desfire EV2)

#### frogDisplay: our smartphone on the wall