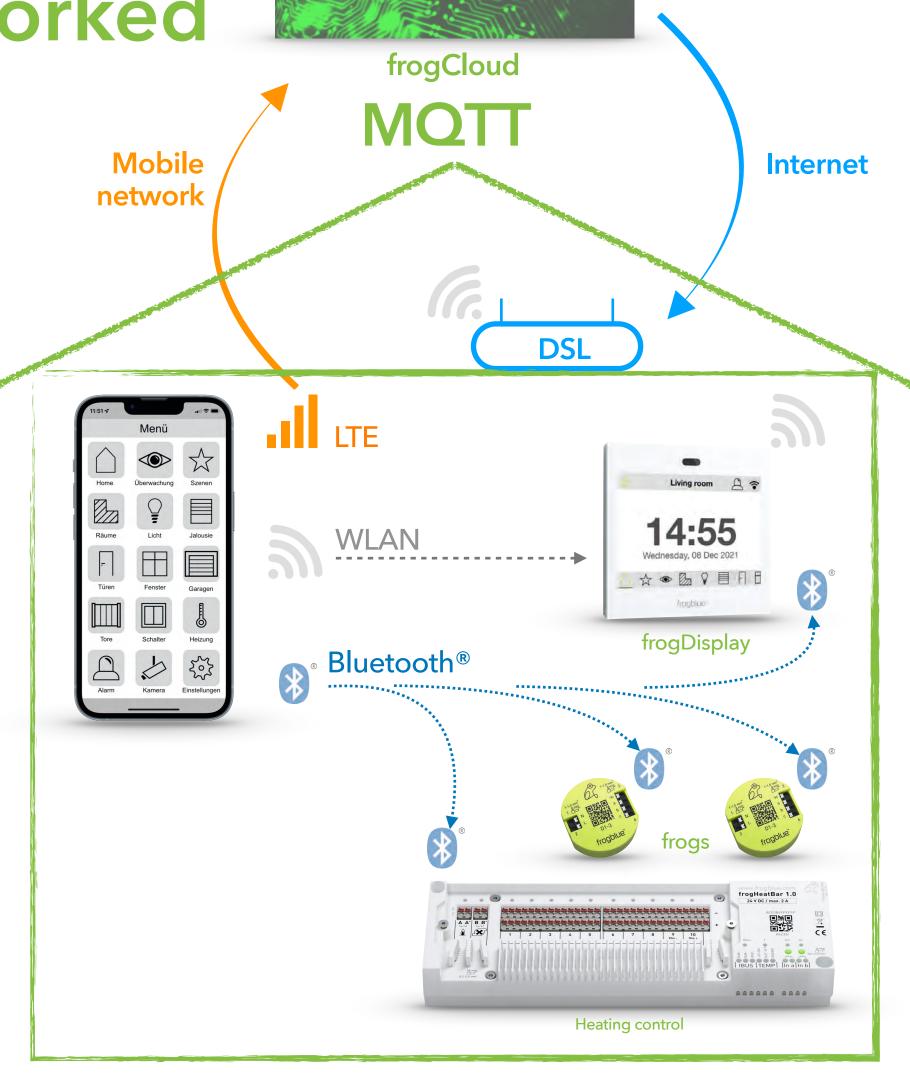

#### frogControl - is intuitive and self-configuring

Always networked

#### Always connected

Mobile mesh

WLAN mesh

**Bluetooth mesh** 