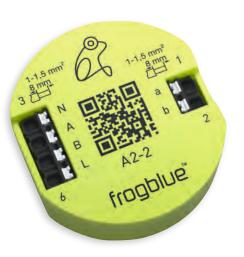

#### How does frogblue work?

- Our frogs are installed in the flush-mounted socket behind the light switch
- They are only connected to the 230V power supply no control cables
- Control functions are interchanged via Bluetooth® mesh
- Each frog is a relay station and transmits several packets over a range of frequencies
- Bluetooth is always more reliable than a wireless solution
- Fully redundant data transmission across all modules
- No programming we only configure

Dali® Bridge

Frog modules

Dimmers

Input modules

Remote control

Actuators

Relay

Door