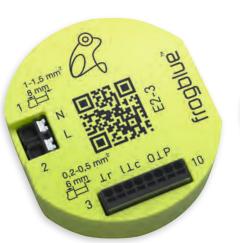

#### How does frogblue work?

- Our frogs are installed in the flush-mounted socket behind the light switch
- They are only connected to the 230V power supply no control cables
- Control functions are interchanged via Bluetooth® mesh
- Each frog is a relay station and transmits several packets over a range of frequencies
- Bluetooth is always more reliable than a wireless solution
- Fully redundant data transmission across all modules
- No programming we only configure

Dali® Bridge

Frog modules

Dimmers

Input modules

Remote control

Actuators

Relay

Door