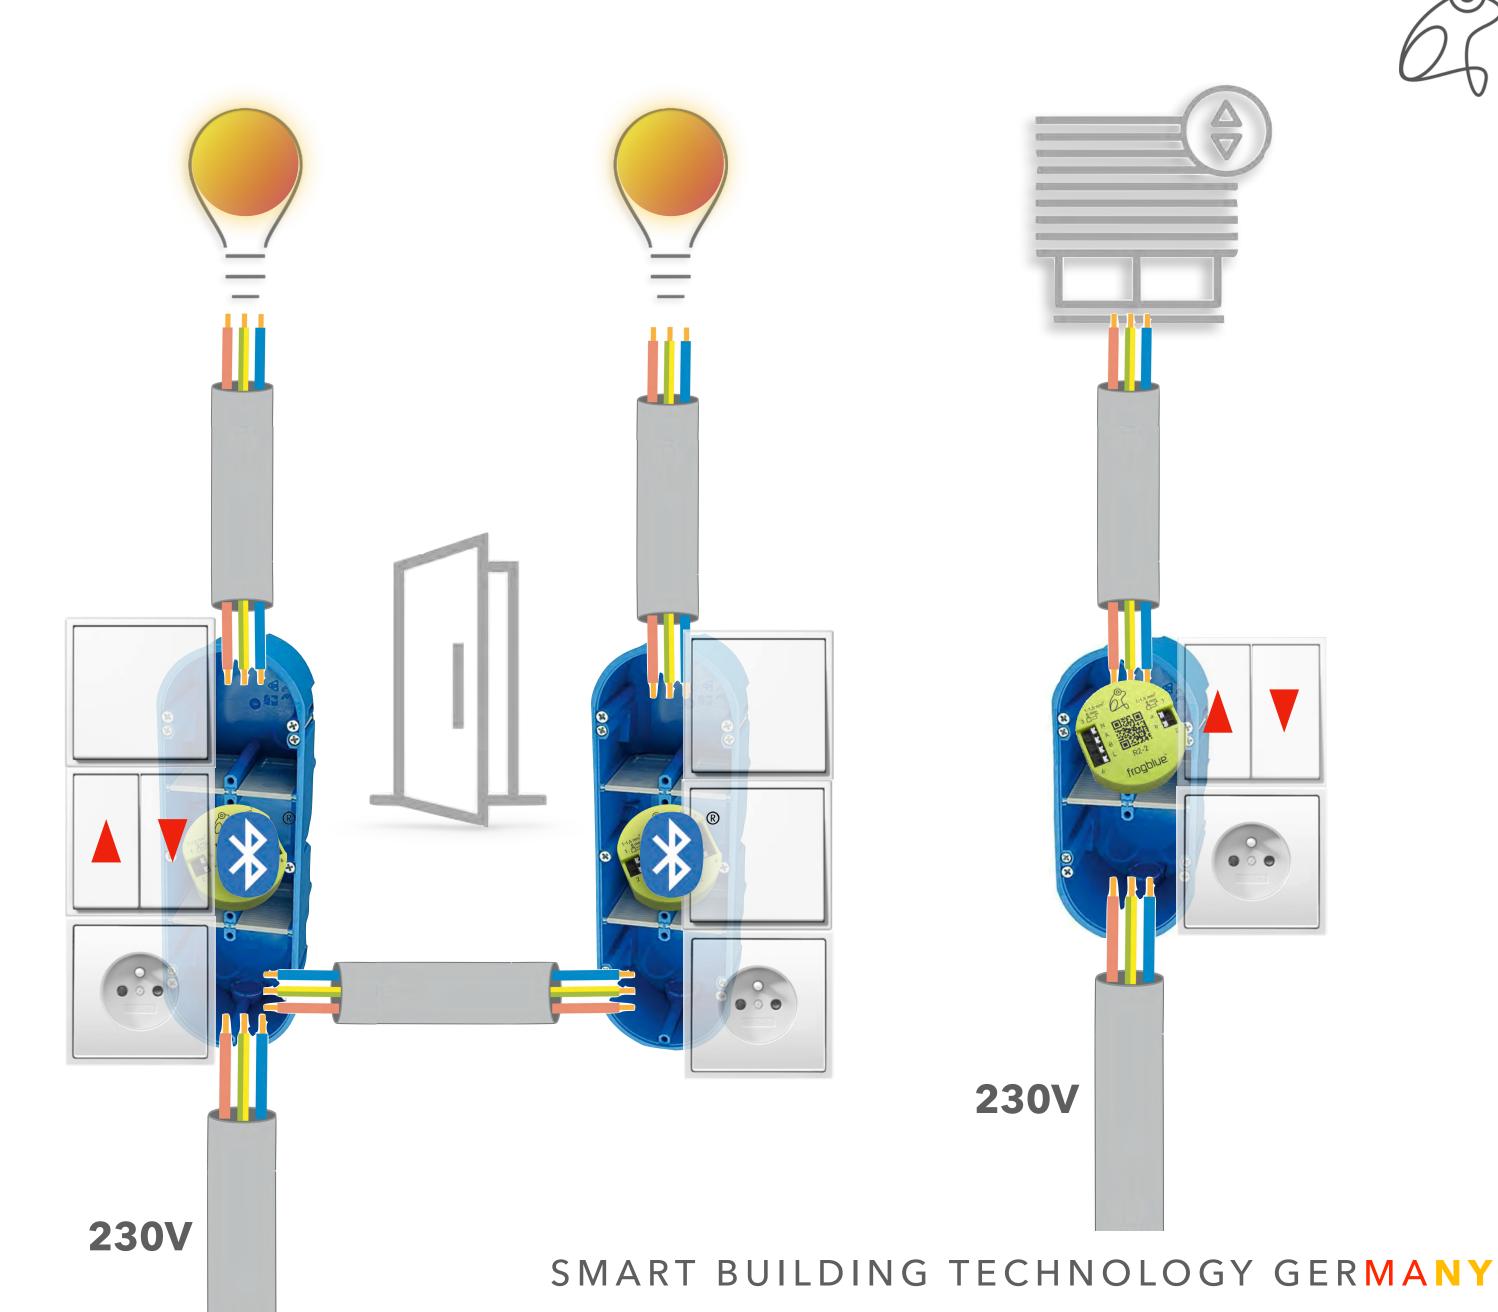

#### Professional, cable-free electrical installation

- Control lighting, blinds, heating, access, doors with an app
- Decentralised installation behind normal light switches/sockets
- Requires no control cables makes virtual connections
- No IT infrastructure required all data remains in the building
- Licence-free configuration and operating software with free updates

#### How does frogblue work?

- Our frogs are installed in the flush-mounted socket behind the light switch
- They are only connected to the 230V power supply no control cables
- Control functions are interchanged via Bluetooth® mesh
- Each frog is a relay station and transmits several packets over a range of frequencies
- Bluetooth is always more reliable than a wireless solution
- Fully redundant data transmission across all modules
- No programming we only configure

#### Easy installation

- Virtual cabling via app
- No change-over required
- No control cabling required
- No cable routing
- No control cabinet
- No IT structure
- No computer/no server

Clock module

Suppression module