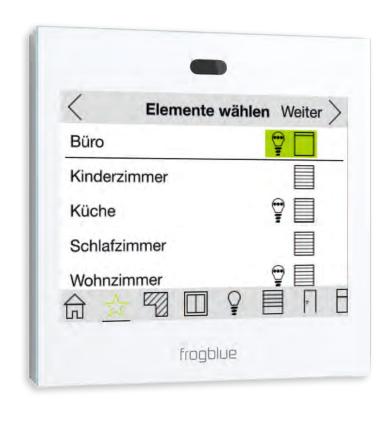

#### frogDisplay: our smartphone on the wall

### ProjectApp - configure easily and automatically

- For configuring frogblue components and their interaction
- Assignment of areas, such as ground floor, and the rooms of the building
- Which lights and functions are actuated from which light switch
- Creation of group functions for lights, blinds, fans, etc.
- Definition of scenes, time-linked actions, alarms, astro function
- Message loggers and analysis tools support configuration