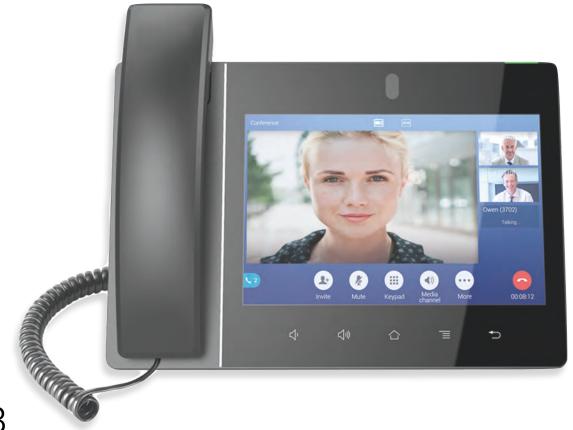

#### See what's happening outside and around the world

- Crystal-clear sound and 8-megapixel all-round camera from wall to wall
- Integrated touch display for function selection and ringing
- IP-based and multi-party-capable with worldwide connection
- SIP-compatible with IP telephones, softphones and frogblue display
- Access control via PIN and/or RFID (Desfire EV2)