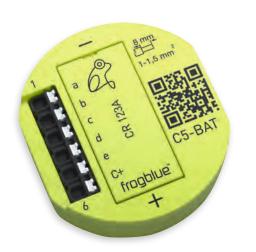

#### How does frogblue work?

- Our frogs are installed in the flush-mounted socket behind the light switch
- They are only connected to the 230V power supply no control cables
- Control functions are interchanged via Bluetooth® mesh
- Each frog is a relay station and transmits several packets over a range of frequencies
- Bluetooth is always more reliable than a wireless solution
- Fully redundant data transmission across all modules
- No programming we only configure

Dali® Bridge

Frog modules

Dimmers

Input modules

Remote control

Actuators

Relay

Door