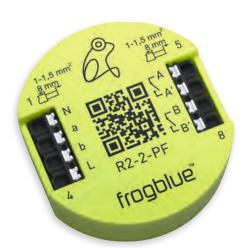

#### How does frogblue work?

- Our frogs are installed in the flush-mounted socket behind the light switch
- They are only connected to the 230V power supply no control cables
- Control functions are interchanged via Bluetooth® mesh
- Each frog is a relay station and transmits several packets over a range of frequencies
- Bluetooth is always more reliable than a wireless solution
- Fully redundant data transmission across all modules
- No programming we only configure

Dali® Bridge

Frog modules

Dimmers

Input modules

Remote control

Actuators

Relay

Door