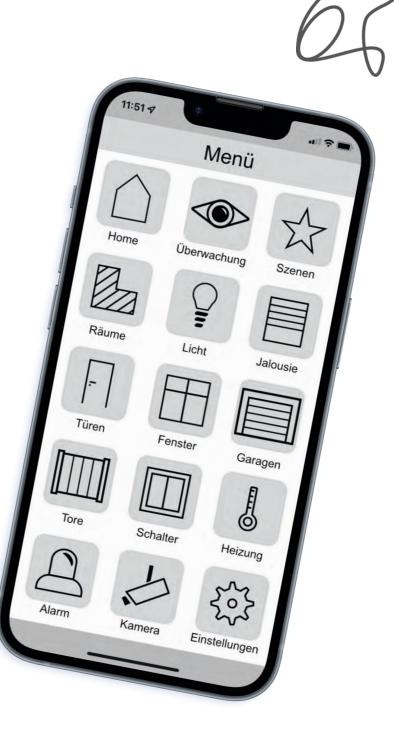

### ProjectApp - configure easily and automatically

- For configuring frogblue components and their interaction
- Assignment of areas, such as ground floor, and the rooms of the building
- Which lights and functions are actuated from which light switch
- Creation of group functions for lights, blinds, fans, etc.
- Definition of scenes, time-linked actions, alarms, astro function
- Message loggers and analysis tools support configuration